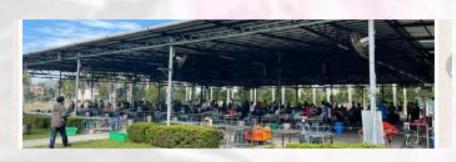

PTA-THANKSGIVING EVENING

新增家長晚會,同時邀請嘉賓主題演講,為家長介紹及解釋國安法,增加了家長對國安法的認識。

A new parent evening was added, and guest speakers were invited to give keynote speeches to introduce and explain the National Security Law to parents, increasing parents' understanding of the National Security Law.