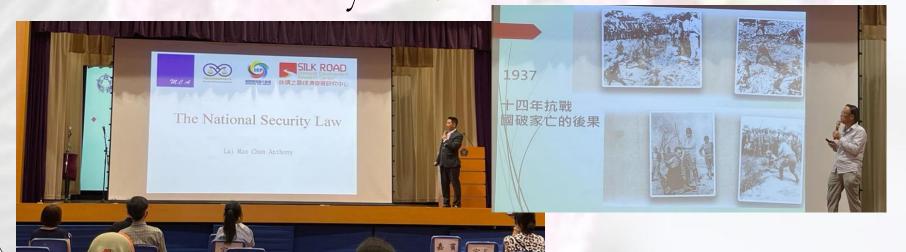

PTA-THANKSGIVING EVENING

新增家長晚會,同時邀請嘉賓主題演講,為家長介紹及解釋國安法,增加了家長對國安法的認識。

A new parent evening was added, and guest speakers were invited to give keynote speeches to introduce and explain the National Security Law to parents, increasing parents' understanding of the National Security Law.