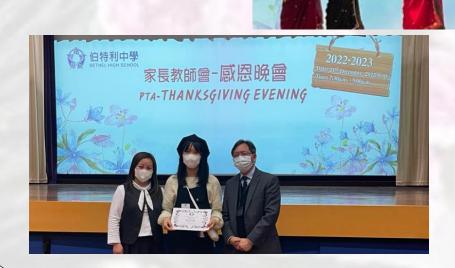

新增茶粿製作工作坊,又可以玩又可以吃,十分開心。

 A new tea cake making workshop is added, which can be played and eaten, which is very fun.

新增家教會感恩晚會,透過唱歌、華服表演、射箭、乒乓球等活動,大家分享喜悅A new parent-teacher thanksgiving party was added to share the joy through singing, costume performances, archery, table tennis and other activities.

PTA-THANKSGIVING EVENING

新增家長晚會,同時邀請嘉賓主題演講,為家長介紹及解釋國安法,增加了家長對國安法的認識。

A new parent evening was added, and guest speakers were invited to give keynote speeches to introduce and explain the National Security Law to parents, increasing parents' understanding of the National Security Law.